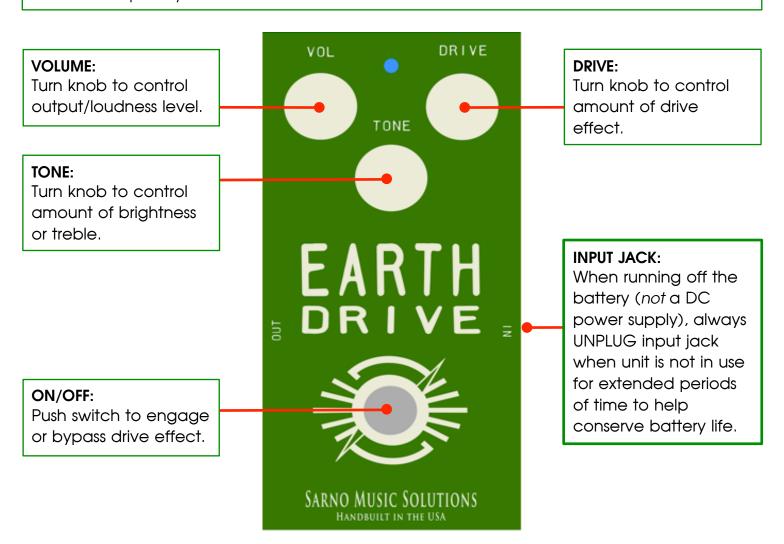

The Earth Drive is the ultimate boost/overdrive pedal, designed to retain your instrument's natural character while providing an organic, full-bodied, yet transparent sound. Use the Earth Drive as a clean boost to add warmth and smoothing, or turn up the drive knob and get a wide spectrum of overdrive harmonics and singing sustain. The Earth Drive has a huge range of boost control with its volume knob, while the tone knob helps you perfectly dial in the treble response. Whether you play bass, pedal-steel, electric piano, electric guitar, organ, whatever, the Earth Drive is quite possibly the most useful and versatile drive pedal you've ever heard.

## **SPECIFICATIONS:**

Hard Mechanical Bypass Switch - non-buffered

**Input impedance** ≈ 700k Ohms

**Battery Life** ≈ 100 hours

DC Power - 9v alkaline battery OR standard 9v, tip-negative guitar pedal power supply